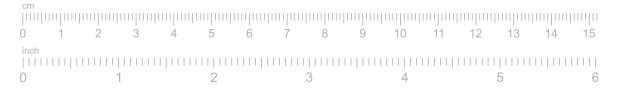

**Measure your printout** 

→ Place your ruler on the scale below and ensure they measure the same.

Use a mirror or ask someone else to assist you with sizing.

TIP