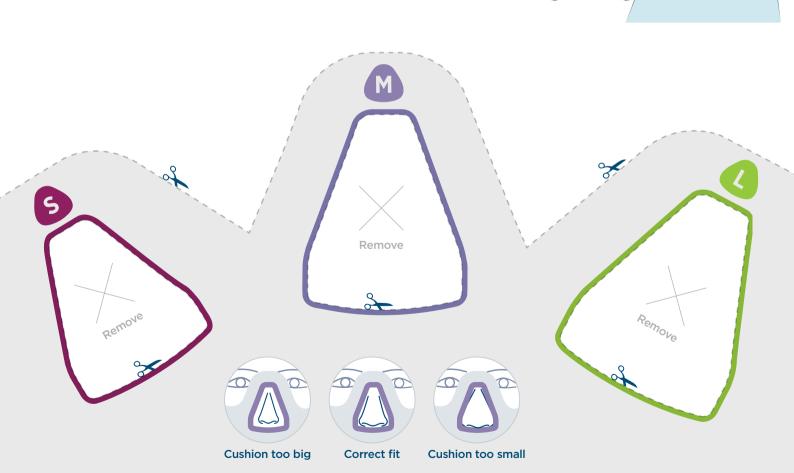

## Sizing guide instructions

- Carefully cut along the dotted lines.
- Place the guide against your face so that your nose protrudes through one sizing hole at a time.
- Choose the size that best fits your nose.